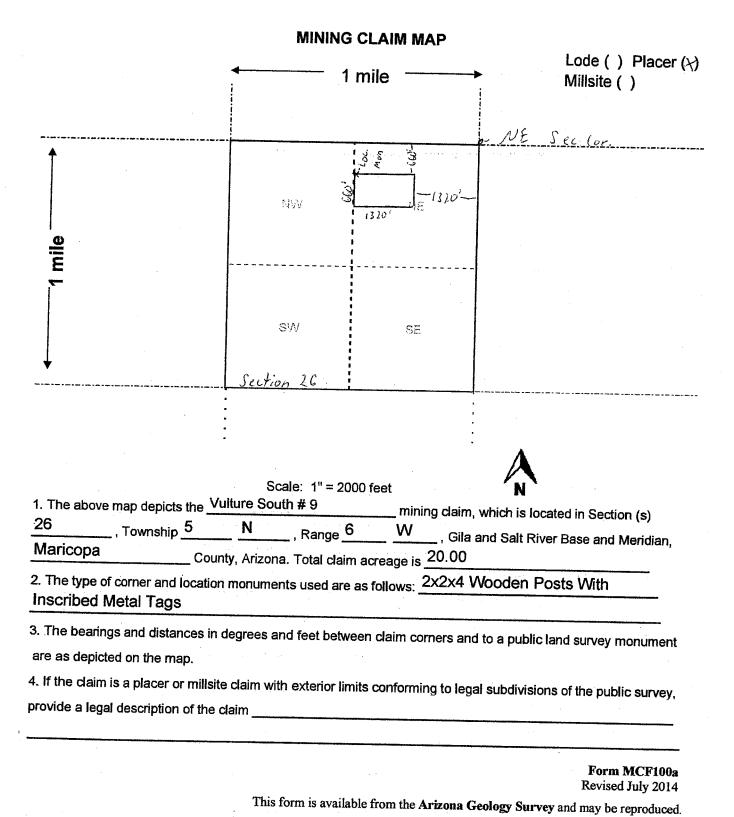

This form is available from the Arizona Geological Survey and may be reproduced.

MINING CLAIM MAP Lode ( ) Placer (x) 1 mile Millsite () 1320 NW NE SW SE Scale: 1" = 2000 feet 1. The above map depicts the Independence Gold mining claim, which is located in Section (s) 26 , Township 5 , Range 6 , Gila and Salt River Base and Meridian, Maricopa \_ County, Arizona. Total claim acreage is 20.00 2. The type of corner and location monuments used are as follows: 2x2x4 Wooden Posts With **Inscribed Metal Tags** 3. The bearings and distances in degrees and feet between claim corners and to a public land survey monument are as depicted on the map. 4. If the claim is a placer or millsite claim with exterior limits conforming to legal subdivisions of the public survey, provide a legal description of the claim

When Recorded Return To: Steve Karolyi PO Box 74353 Phoenix, AZ 85087

| LOCATION NOTICE FOR PLACER MINING CLAIM                                                                                                                                                                                                                                                                                                          |                                                           |                                       |                    |               |
|--------------------------------------------------------------------------------------------------------------------------------------------------------------------------------------------------------------------------------------------------------------------------------------------------------------------------------------------------|-----------------------------------------------------------|---------------------------------------|--------------------|---------------|
| ☐ Amendment BLM Serial #                                                                                                                                                                                                                                                                                                                         |                                                           | till som                              | 2018               |               |
| NOTICE IS HEREBY GIVEN that the Vulture South #8                                                                                                                                                                                                                                                                                                 | BLM                                                       |                                       | MAY                |               |
| nlacer mining claim has been located by  Steve Karolyi whose current mailing                                                                                                                                                                                                                                                                     | Date                                                      | PHOEMIX, ARIZOMA                      | 5<br>U             |               |
| address is PO Box 74353                                                                                                                                                                                                                                                                                                                          |                                                           | <u> </u>                              | Ÿ                  | اقتدار<br>أيا |
| Phoenix, AZ 85087                                                                                                                                                                                                                                                                                                                                |                                                           |                                       | <u> </u>           | (3)           |
| The general course of this claim is <u>East - vvest</u> and County, Arizona. This claim is <u>1320</u> feet in length and <u>660</u>                                                                                                                                                                                                             | feet in                                                   | width.                                |                    |               |
| 20.00 Total Claim Acreage. This claim runs from the location monuposted at the NW corner of the claim approximately 1320' feet in East end line and 660 feet in a South direction to the marked by four monuments, one at each corner of the claim.                                                                                              | <sub>n a</sub> East                                       | direction                             | to the             |               |
| The location monument on which this notice is posted is situated within $\frac{5}{5}$ $\frac{N}{N}$ , Range $\frac{6}{5}$ $\frac{W}{N}$ , Gila Salt River Base and Merid portions of the following legal subdivision(s) if located by legal subdivision section(s), Township(s) and Range(s) $\frac{N}{N}$ 1/2 of the NW 1/4 of the T 5 N, R 6 W | ian, Arizona. This<br>on or the following<br>ne NE 1/4 of | s claim end<br>g quarter s<br>Section | compas<br>ection(s | s),           |
| The locality of this claim with reference to some natural object or perman (if any) concerning its locality are as follows: 1320' W of the NE Section 26, T 5 N, R 6 W                                                                                                                                                                           | ent monument a                                            | nd additior                           |                    |               |
| DATED AND POSTED on the ground this 10th day of April  LOCATOR(s)                                                                                                                                                                                                                                                                                | rmation is shown                                          | on the att                            | ached              | map.          |
| Signature(s)                                                                                                                                                                                                                                                                                                                                     |                                                           |                                       | Form M             |               |

This form is available from the Arizona Geological Survey and may be reproduced.

MINING CLAIM MAP Lode ( ) Placer (x) 1 mile Millsite () 1320 NW HE SW SE Scale: 1" = 2000 feet 1. The above map depicts the Vulture South # 8 mining claim, which is located in Section (s) 26 , Township 5 Range 6 W , Gila and Salt River Base and Meridian, Maricopa \_\_ County, Arizona. Total claim acreage is 20.00 2. The type of corner and location monuments used are as follows: 2x2x4 Wooden Posts With **Inscribed Metal Tags** 3. The bearings and distances in degrees and feet between claim corners and to a public land survey monument are as depicted on the map. 4. If the claim is a placer or millsite claim with exterior limits conforming to legal subdivisions of the public survey, provide a legal description of the claim