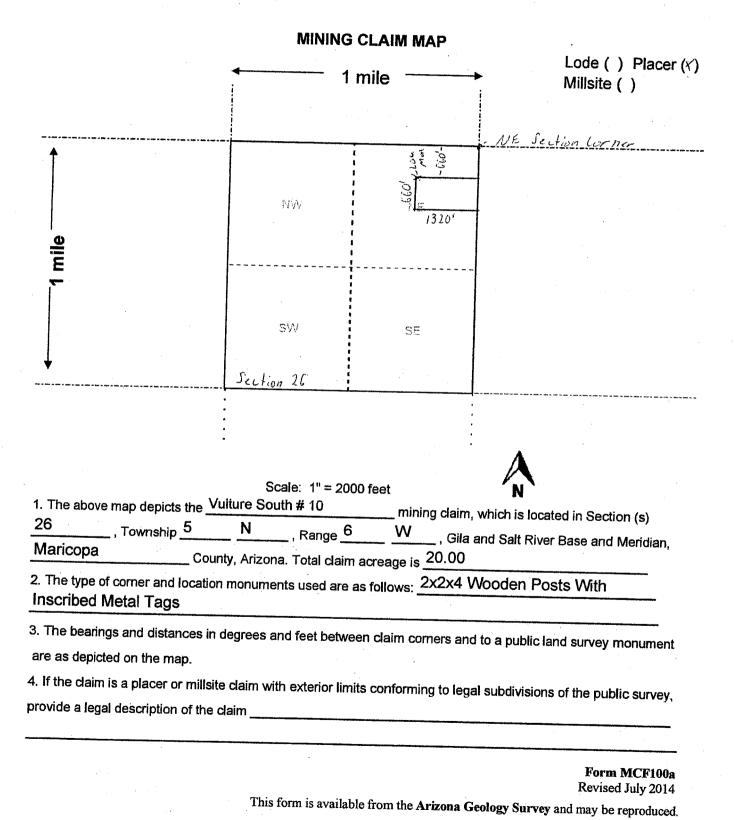

This form is available from the Arizona Geological Survey and may be reproduced.

MINING CLAIM MAP Lode ( ) Placer (x) 1 mile Millsite () 1320 NW NE SW SE Scale: 1" = 2000 feet 1. The above map depicts the Independence Gold mining claim, which is located in Section (s) 26 , Township 5 , Range 6 , Gila and Salt River Base and Meridian, Maricopa \_ County, Arizona. Total claim acreage is 20.00 2. The type of corner and location monuments used are as follows: 2x2x4 Wooden Posts With **Inscribed Metal Tags** 3. The bearings and distances in degrees and feet between claim corners and to a public land survey monument are as depicted on the map. 4. If the claim is a placer or millsite claim with exterior limits conforming to legal subdivisions of the public survey, provide a legal description of the claim